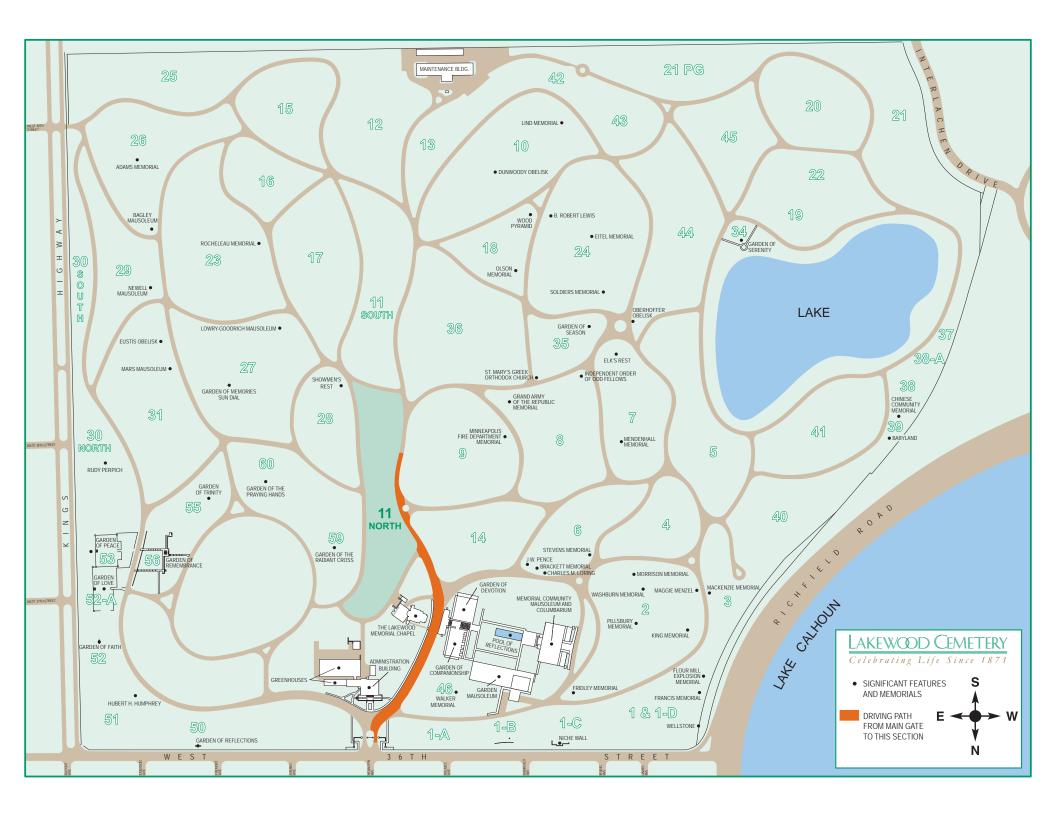

**DIRECTIONS TO SECTION 11 NORTH:** From the main gate, start by driving Southwest on the main road and follow the orange path(on full cemetery map) for 0.3 mile. Section 11 North is on your left.