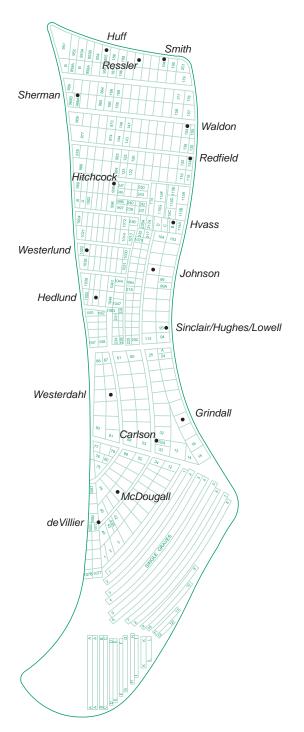

**DIRECTIONS TO SECTION 11 NORTH:** From the main gate, start by driving Southwest on the main road and follow the orange path(on full cemetery map) for 0.3 mile. Section 11 North is on your left.