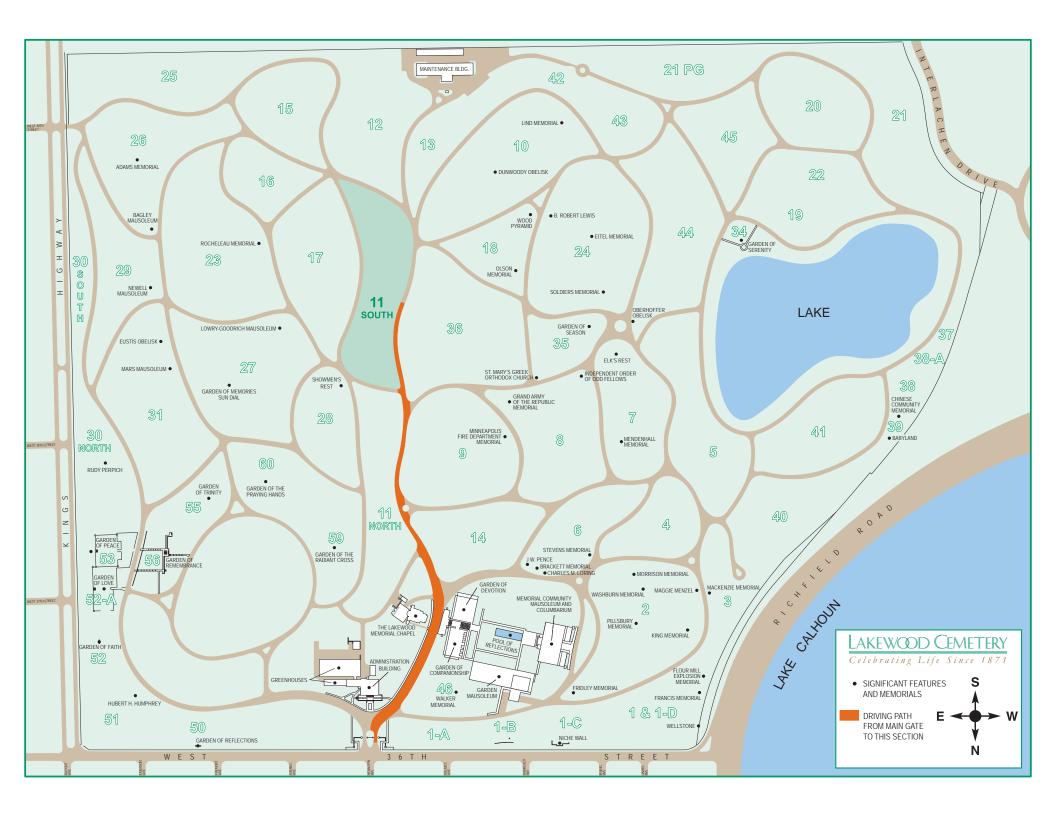

**DIRECTIONS TO SECTION 11 SOUTH:** From the main gate, start by driving Southwest on the main road and follow the orange path(on full cemetery map) for less than 0.5 mile. Section 11 South is on your left.