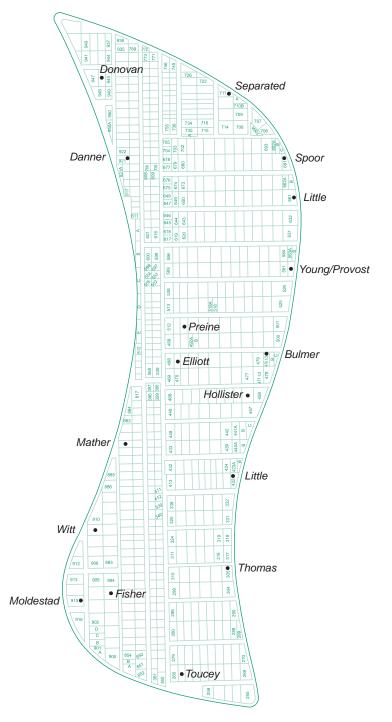

**DIRECTIONS TO SECTION 11 SOUTH:** From the main gate, start by driving Southwest on the main road and follow the orange path(on full cemetery map) for less than 0.5 mile. Section 11 South is on your left.