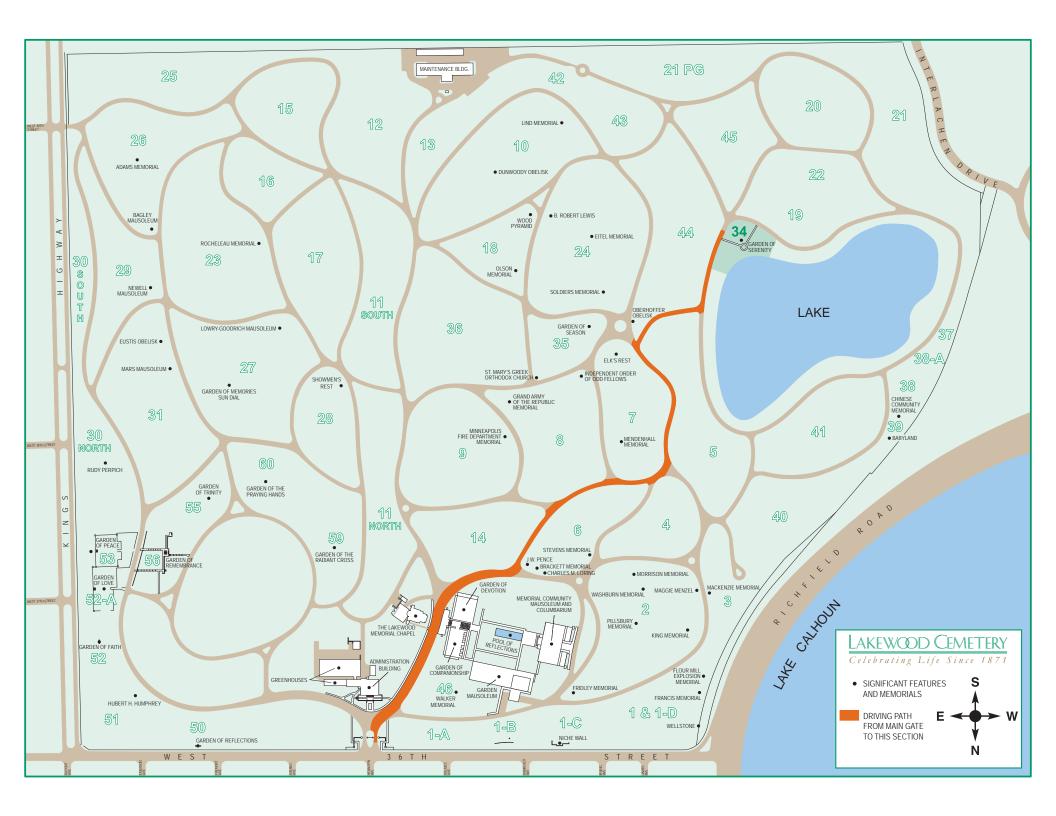

**DIRECTIONS TO SECTION 34:** From the main gate, start by driving Southwest on the main road and follow the orange path(on full cemetery map) for less than 0.7 mile. Section 34 is on your right.