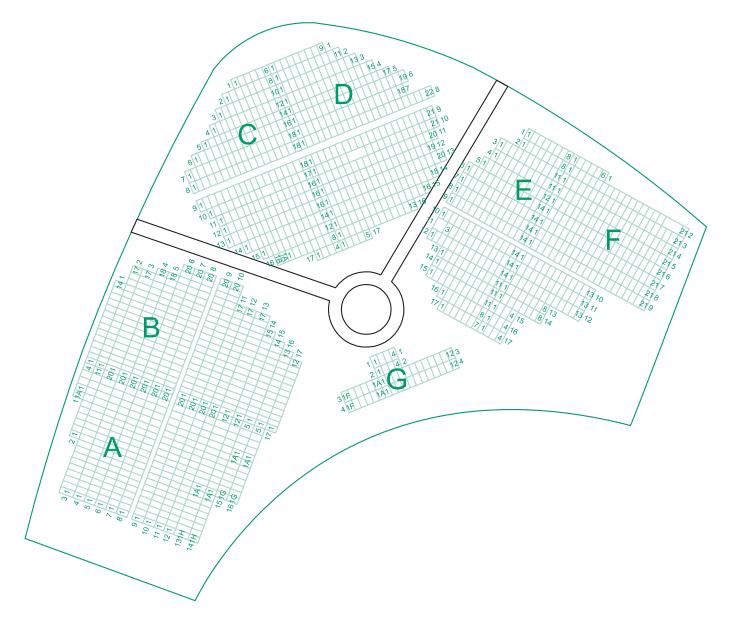

**DIRECTIONS TO SECTION 34:** From the main gate, start by driving Southwest on the main road and follow the orange path(on full cemetery map) for less than 0.7 mile. Section 34 is on your right.