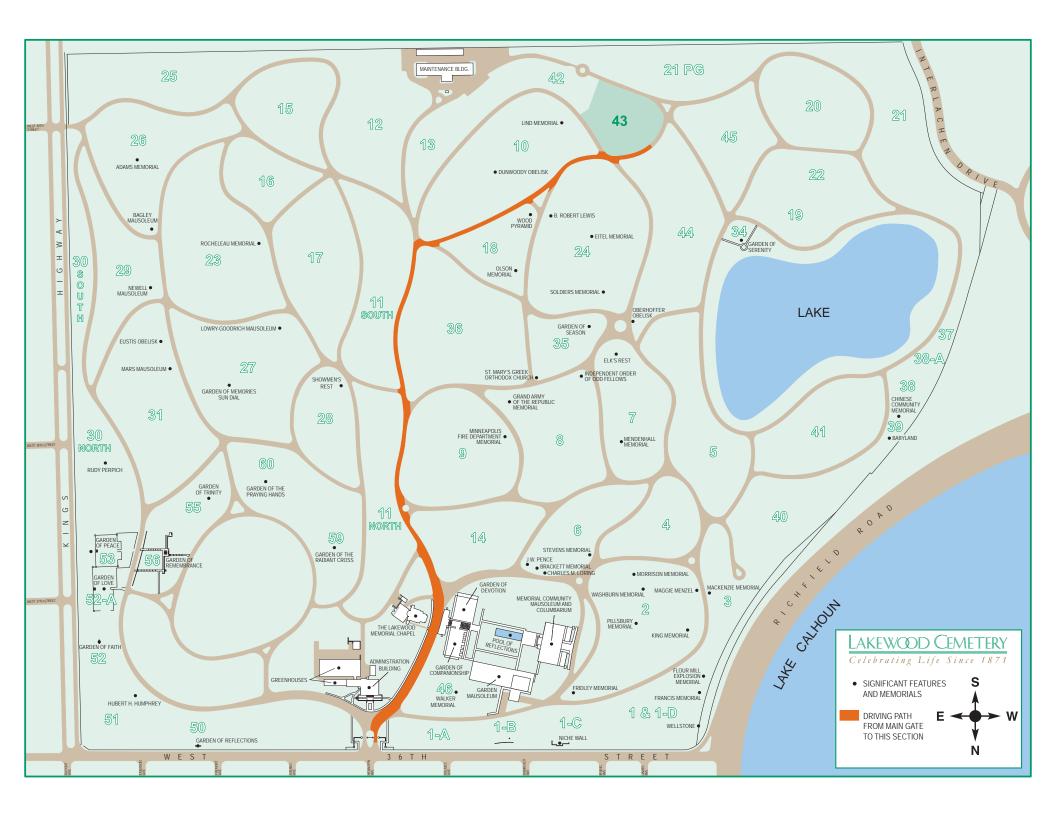

**DIRECTIONS TO SECTION 43:** From the main gate, start by driving Southwest on the main road and follow the orange path(on full cemetery map) for less than 0.7 mile. Section 43 is on your left.