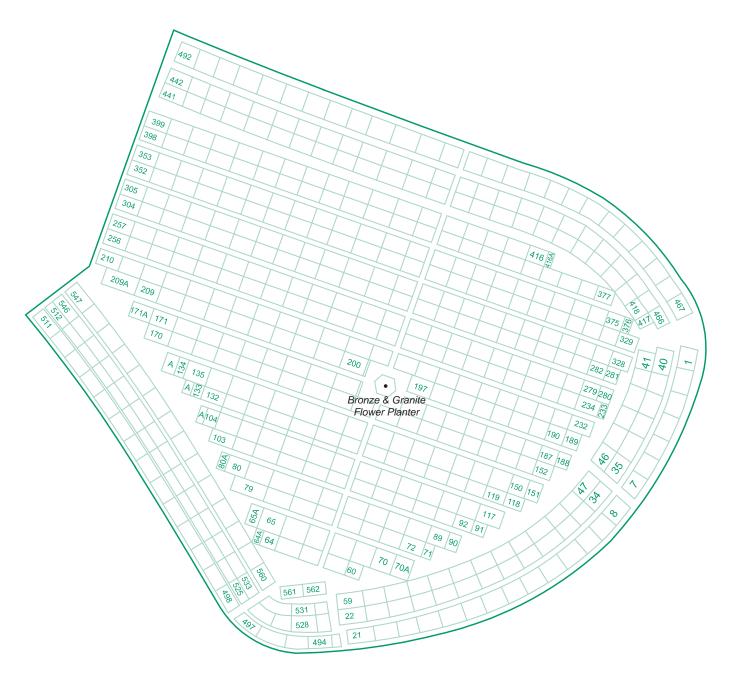

**DIRECTIONS TO SECTION 43:** From the main gate, start by driving Southwest on the main road and follow the orange path(on full cemetery map) for less than 0.7 mile. Section 43 is on your left.