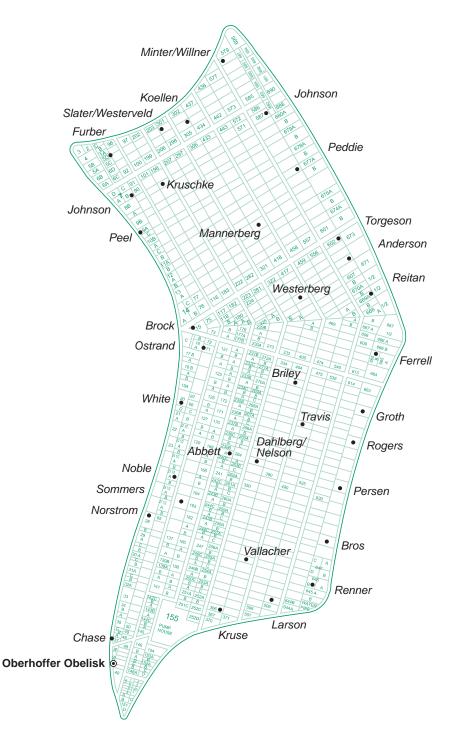

**DIRECTIONS TO SECTION 44:** From the main gate, start by driving Southwest on the main road and follow the orange path(on full cemetery map) for 0.6 mile. Section 44 is on your left.