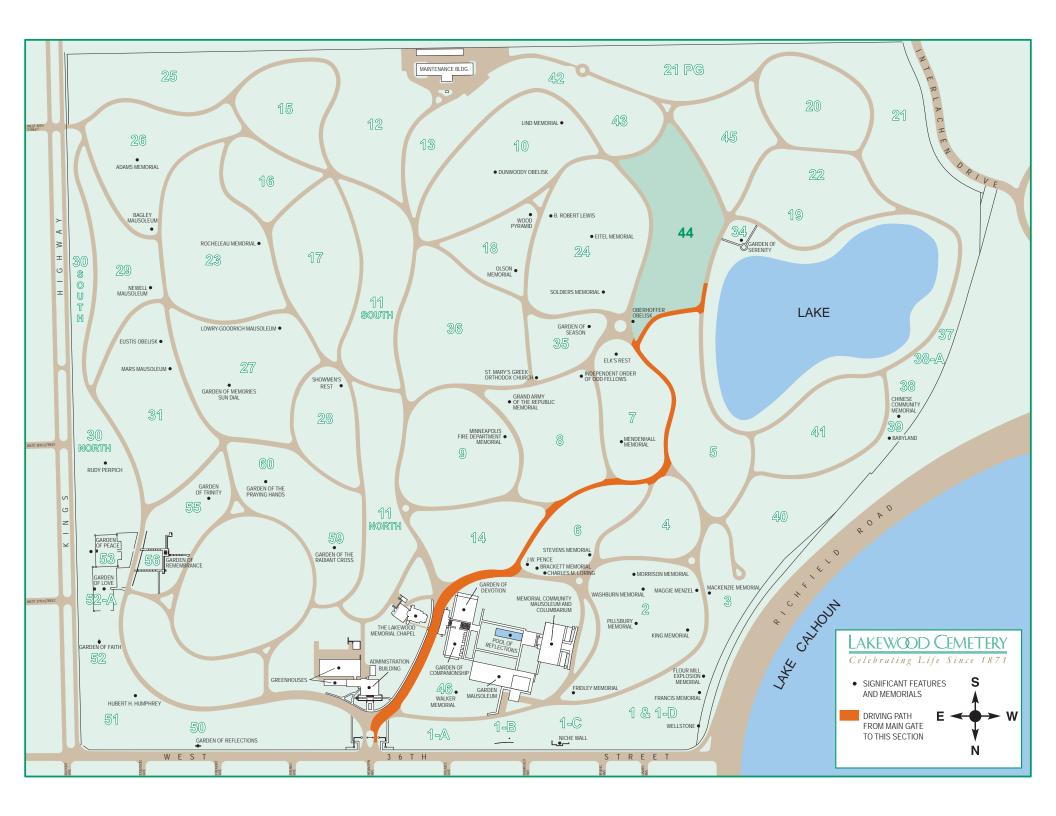

**DIRECTIONS TO SECTION 44:** From the main gate, start by driving Southwest on the main road and follow the orange path(on full cemetery map) for 0.6 mile. Section 44 is on your left.