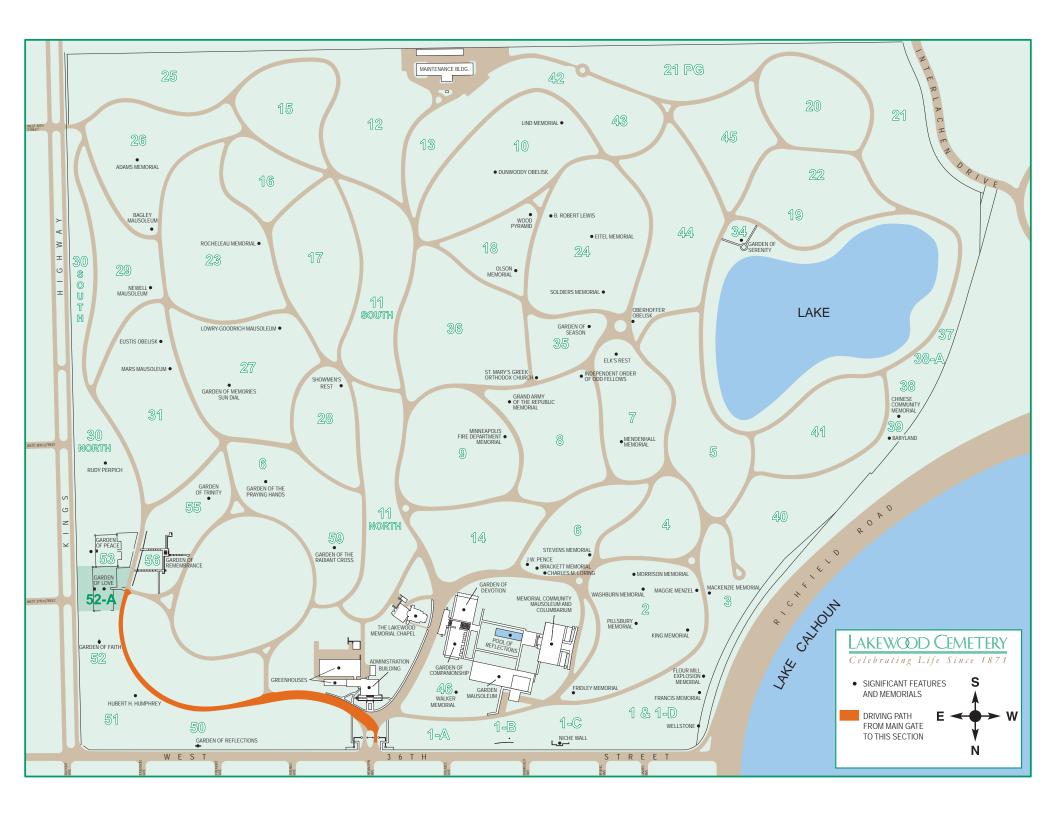

### Garden of Love

**DIRECTIONS TO SECTION 52-A:** From the main gate, start by driving East on the perimeter road and follow the orange path(on full cemetery map) for less than 0.3 mile. Section 52-A is on your left.