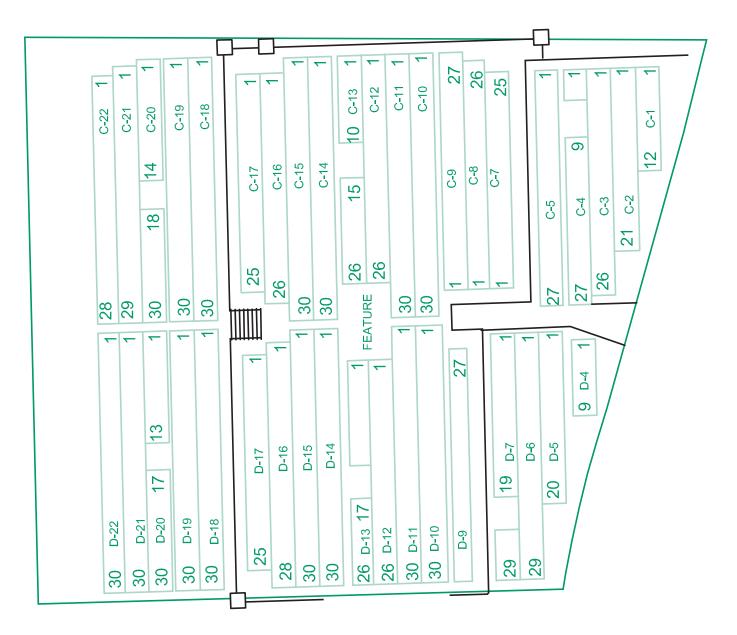

### Garden of Love

**DIRECTIONS TO SECTION 52-A:** From the main gate, start by driving East on the perimeter road and follow the orange path(on full cemetery map) for less than 0.3 mile. Section 52-A is on your left.