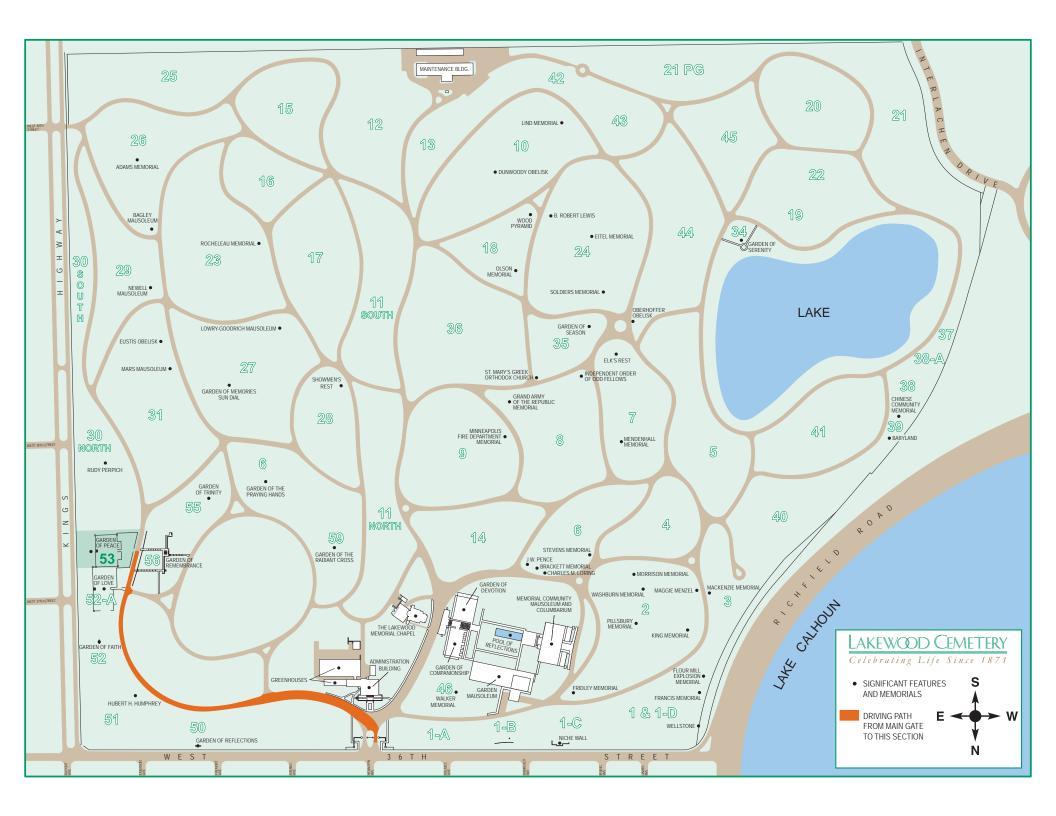

### **DRIVE CAREFULLY**

Please do not drive or park on the grass.

**DIRECTIONS TO SECTION 53:** From the main gate, start by driving East on the perimeter road and follow the orange path(on full cemetery map) for 0.3 mile. Section 53 is on your left.