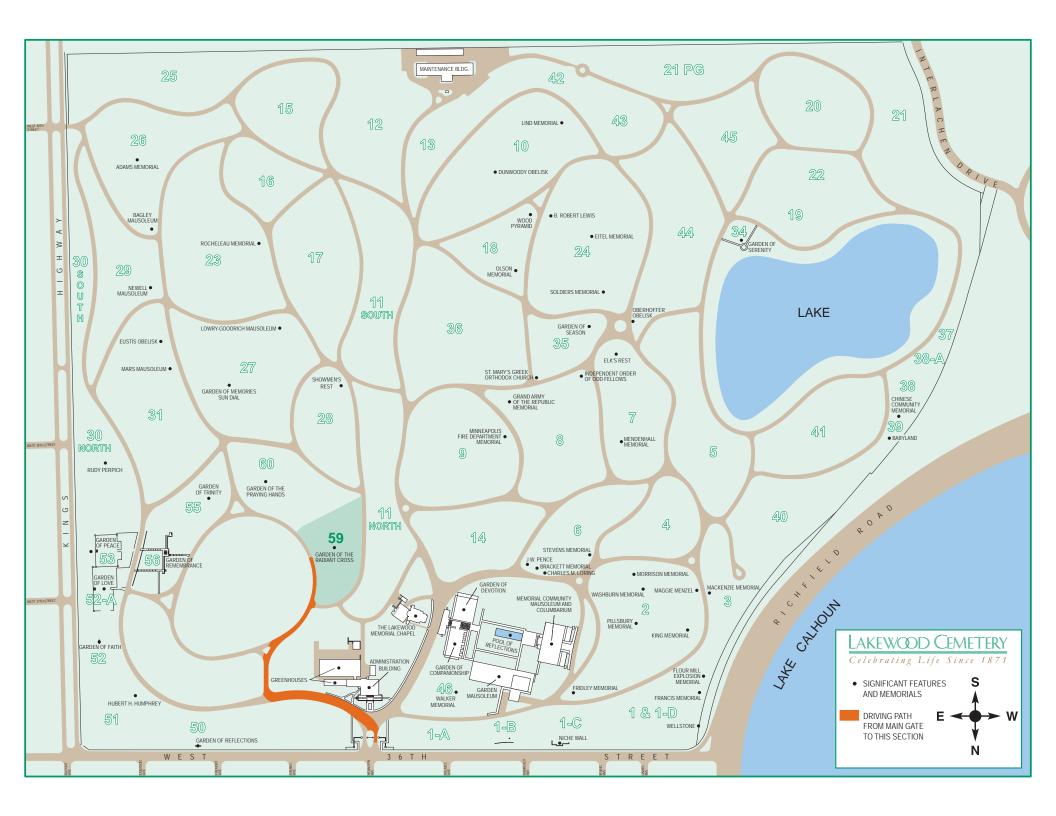

### **DRIVE CAREFULLY**

Please do not drive or park on the grass.

**DIRECTIONS TO SECTION 59:** From the main gate, start by driving East on the perimeter road and follow the orange path(on full cemetery map) for 0.2 mile. Section 59 is on your right.