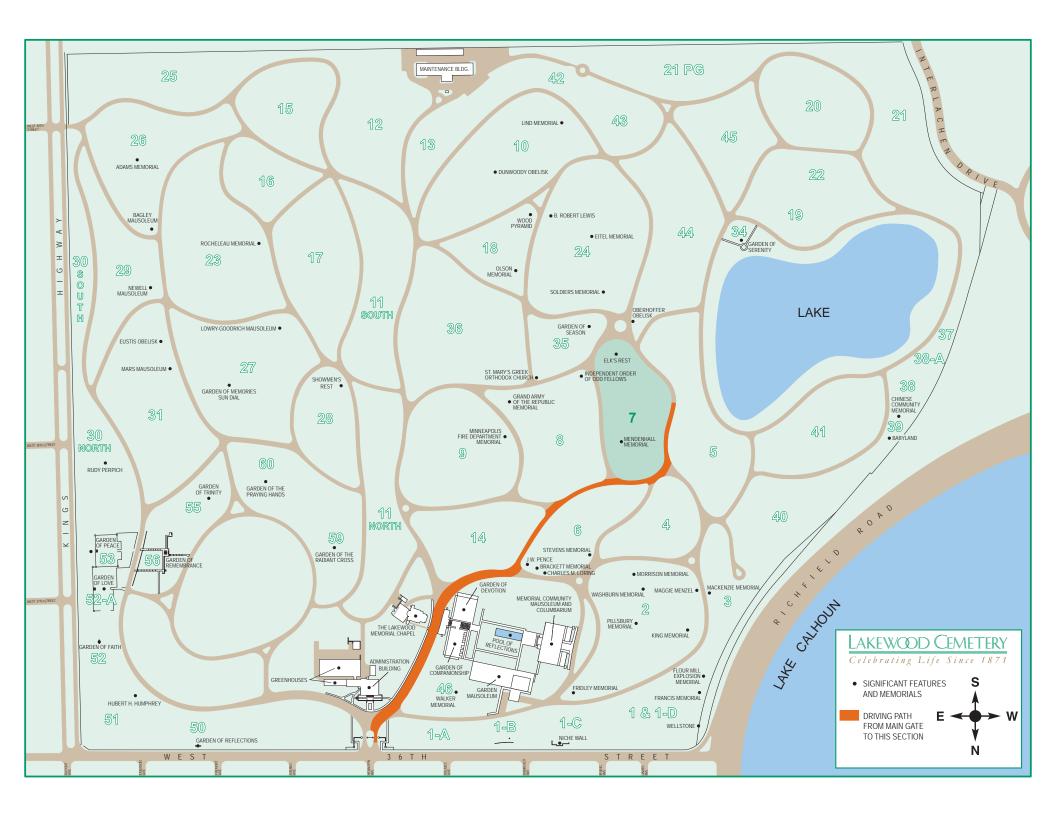

**DIRECTIONS TO SECTION 7:** From the main gate, start by driving Southwest on the main road and follow the orange path(on full cemetery map) for 0.5 mile. Section 7 is on your left.