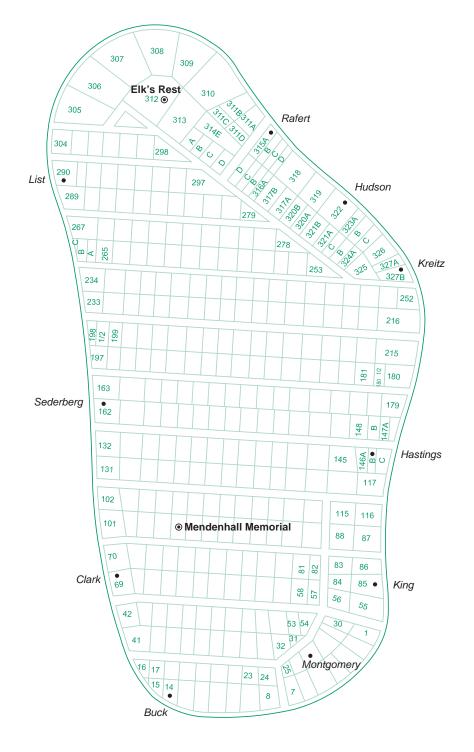

**DIRECTIONS TO SECTION 7:** From the main gate, start by driving Southwest on the main road and follow the orange path(on full cemetery map) for 0.5 mile. Section 7 is on your left.